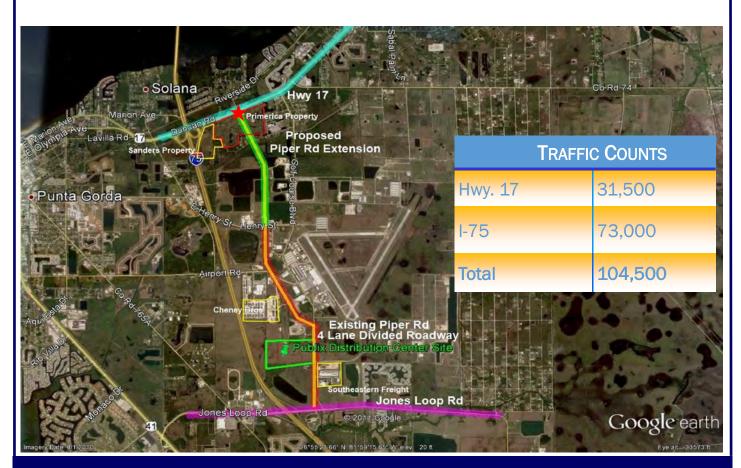

## Punta Gorda, Florida Mixed Use Site - 100 Acres

This 100 acre site is located just east of 1-75 on US 17 in Charlotte County, Florida.

- South East Quadrant of US 17 & Interstate 75, Punta Gorda, Charlotte County, FL
- Gateway to the designated Enterprise Charlotte Airport Park (ECAP)
- Situated in one of the fastest growth areas of West Central Florida
- Entitled for 187,500 SF of commercial/retail, 40,000 SF of office, 223,500 SF of light industrial, and 190 hotel rooms
- Piper Road Extension construction to be completed the end of 2018 providing access through the Regional Airport to Jones Loop Road