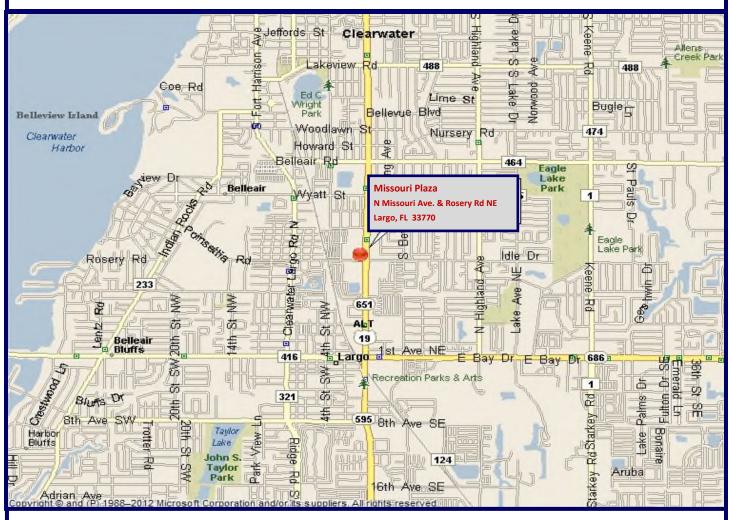

## Missouri Plaza

Pinellas County Largo, FL

## Out Parcel For Sale - .65 Acres

- Located at the NWC of the signalized intersection of Missouri Avenue & Rosery Road
- ◆ Traffic Counts Exceed 45,000 Vehicles Per Day
- Adjoining Center includes: LA Fitness, TJ Maxx, Shoe Carnival & Ross with new Super Walmart at the SEC of the intersection
- Located directly behind the PNC Bank