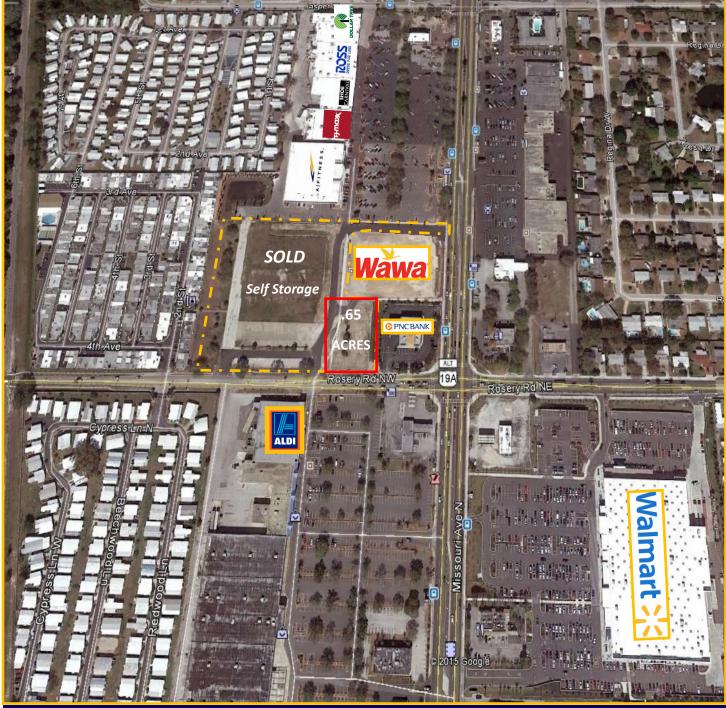

## Missouri Plaza

Pinellas County Largo, FL

## Out Parcel For Sale - .65 Acres

- Located at the NWC of the signalized intersection of Missouri Avenue & Rosery Road
- ◆ Traffic Counts Exceed 45,000 Vehicles Per Day
- Adjoining Center includes: LA Fitness, TJ Maxx, Shoe Carnival & Ross with new Super Walmart at the SEC of the intersection
- Located directly behind the PNC Bank